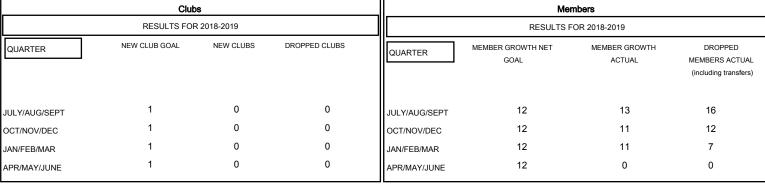

## MONTHLY MEMBERSHIP PROGRESS REPORT

District 128

Results as of: 02/28/2019

**GMT CA** 

## GMT: JOOST PAIJMANS LOCATION ISRAEL Clubs Members



## GOALS AND ACTUAL NEW CLUBS CUMULATIVE



## GOALS AND ACTUAL MEMBERS CUMULATIVE



| DROPPED CLUBS: 0  DROPPED MEMBERS |    | 10 CLUBS OF 26 ADDED 1 OR MORE<br>NEW MEMBERS | GENDER DISTRIBUTION  MALE 329 (43.29%)  FEMALE 431 (56.71%)  Women Percentage Fiscal Year Goal: 20% |     |
|-----------------------------------|----|-----------------------------------------------|-----------------------------------------------------------------------------------------------------|-----|
| DECEASED                          | 3  | CLICK HERE FOR CUMULATIVE                     | TOTAL FAMILY UNIT MEMBERS                                                                           | 500 |
| CLUB CANCELLED                    | 0  | MEMBERSHIP DATA                               |