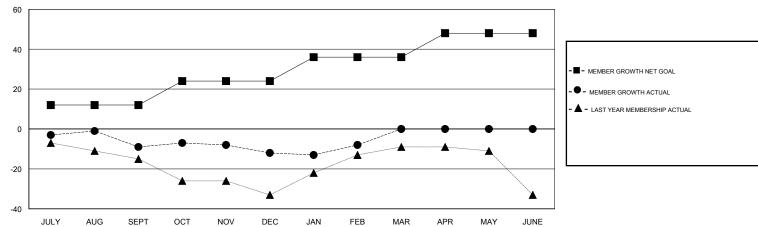

## GOALS AND ACTUAL MEMBERS CUMULATIVE

| DROPPED CLUBS: 0  DROPPED MEMBERS |    | 10 CLUBS OF 26 ADDED 1 OR MORE<br>NEW MEMBERS | GENDER DISTRIBUTION  MALE 329 (43.29%)  FEMALE 431 (56.71%)  Women Percentage Fiscal Year Goal: 20% |     |
|-----------------------------------|----|-----------------------------------------------|-----------------------------------------------------------------------------------------------------|-----|
| DECEASED                          | 3  | CLICK HERE FOR CUMULATIVE                     | TOTAL FAMILY UNIT MEMBERS                                                                           | 500 |
| CLUB CANCELLED                    | 0  | MEMBERSHIP DATA                               |                                                                                                     | 050 |
| OTHER                             | 32 |                                               | FAMILY MEMBERS PAYING HALF  DUES                                                                    | 250 |
| TOTAL                             | 35 |                                               |                                                                                                     |     |